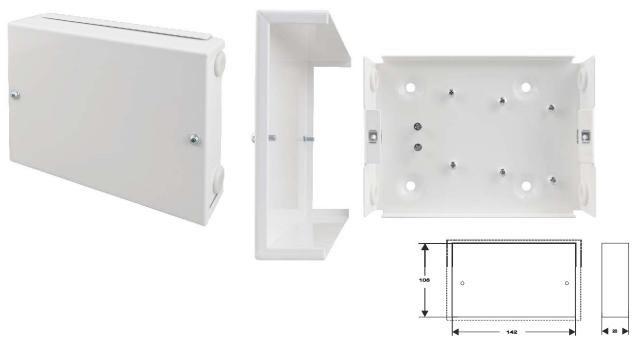

## **APPLICATION**

The enclosure is designed for mounting loudspeaker line supervision systems by Bosch used in Voice Alarm Systems. The design of the enclosure allows mounting Praesideo, Plena, and Paviro systems by BOSCH.

The enclosure is fitted with four cable glands allowing connecting loudspeaker wires with a maximum diameter of 10mm.

The housing enables mounting of the following modules:

• LBB 4442/00 - Supervision-slave Board – Presideo

- LBB 4441/00 Loudspeaker Supervision Board Presideo
- LBB 4443/00 End Of Line Supervision Board Presideo
- PVA-1WEOL End of Line Board (slave) PAVIRO
- PLN 1EOL End Of Line Supervision Board Plena
- LBC 1256/00 EVAC terminal block

## **TECHNICAL DATA**

| TECHNICAL DATA              |                                                                                       |
|-----------------------------|---------------------------------------------------------------------------------------|
| Dimensions:                 | internal: W=142, H=105, D=20 external: W1=154, H1=113, D1=38mm [mm, +/-2]             |
| Net/gross weight:           | 0,45kg / 0,50kg [+/-0,1kg]                                                            |
| Installation cable diameter | max. 10mm                                                                             |
| Cable cross-section         | max. 2,5mm2                                                                           |
| Material description:       | sheet steel DC01, thickness: 1,0mm, protection anticorrosion, color: RAL 9003 (white) |
| Application:                | Indoor                                                                                |
| Protection Class            | IP30                                                                                  |
| Closing:                    | screwed: self-tapping sheet-metal screw x 2                                           |
| Mounting:                   | 4 x fi 6mm                                                                            |
| Declaration, warrant:       | CE, 2 year from the production date                                                   |