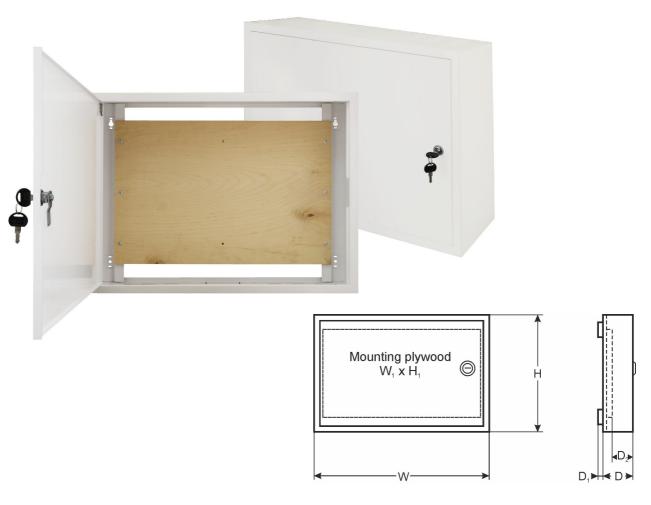

## **TECHNICAL PARAMETERS**

| External dimensions of the enclosure: | W=640, H=480, D+D1=180+14 [+/-2 mm]                                                                                                          |
|---------------------------------------|----------------------------------------------------------------------------------------------------------------------------------------------|
| · · · · · · · · · · · · · · · · · · · |                                                                                                                                              |
| Assembly plywood dimensions:          | W1=570 H1=380 [+/-2 mm]                                                                                                                      |
| Working depth:                        | D2=160 [+/-2 mm]                                                                                                                             |
| Weight net/gross:                     | 7,85kg / 8,70kg [+/-0,1kg]                                                                                                                   |
| Operating environment:                | class II, -10°C÷ 40°C                                                                                                                        |
| Material description:                 | Finish: electrolytic galvanized sheet DC01, 3µm zinc coating<br>Corrosion protection: polyester paint, industrial use, color RAL9003 (white) |
|                                       | Assembly plywood 6mm thick (waterproof)                                                                                                      |
| Application:                          | Indoor / Surface-mounted                                                                                                                     |
| Closing:                              | lock - lock with the same code - RAZB16                                                                                                      |
| Notes:                                | - distance from the wall 14mm                                                                                                                |
|                                       | - Left- or right-sided door installation                                                                                                     |
| Warranty:                             | 3 year from the production date                                                                                                              |