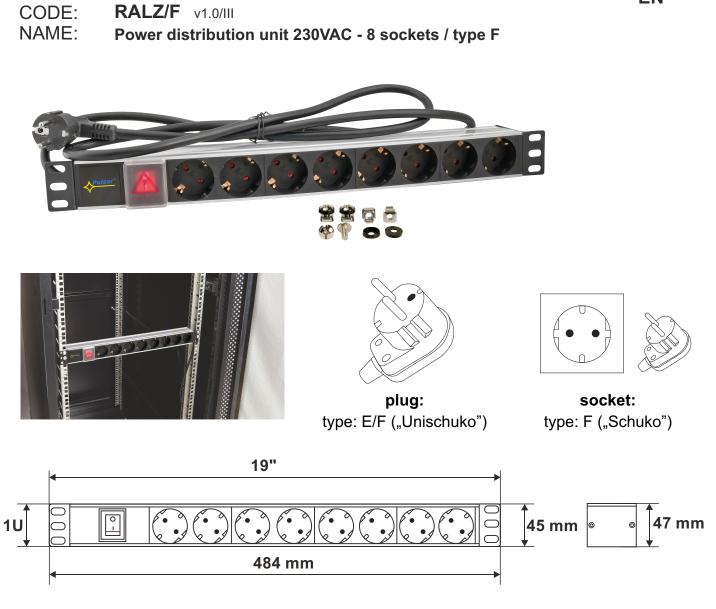

## **INTENDED USE**

The power distribution unit is to be mounted between RACK rails. It enables plugging up to 8 devices supplied with 230VAC.

| Mounting dimensions:    | W=19", H=1U                                                                                                                                                                                                                                                               |
|-------------------------|---------------------------------------------------------------------------------------------------------------------------------------------------------------------------------------------------------------------------------------------------------------------------|
| External dimensions:    | W=484, H=45, D=47 [mm, +/-2], Lwire=173cm                                                                                                                                                                                                                                 |
| Net/gross weight:       | 0,9 / 1,0 [kg]                                                                                                                                                                                                                                                            |
| Materials:              | outlets: ABS, black; external enclosure: aluminium                                                                                                                                                                                                                        |
| Number of outlets:      | 8                                                                                                                                                                                                                                                                         |
| Rated voltage:          | 230VAC/50Hz                                                                                                                                                                                                                                                               |
| Rated current:          | 15A                                                                                                                                                                                                                                                                       |
| Maximum load:           | 3500W                                                                                                                                                                                                                                                                     |
| Cross-section of wires: | 3x2,5mm <sup>2</sup>                                                                                                                                                                                                                                                      |
| Use:                    | inside                                                                                                                                                                                                                                                                    |
| Notes:                  | - socket type: F ("Schuko")                                                                                                                                                                                                                                               |
|                         | - plug type: E/F ("Unischuko")                                                                                                                                                                                                                                            |
|                         | - backlit on/off switch                                                                                                                                                                                                                                                   |
|                         | - four-point fixing to the front RACK rails                                                                                                                                                                                                                               |
|                         | - 4 M6 screws + cage nuts included                                                                                                                                                                                                                                        |
| Declaration:            | CE                                                                                                                                                                                                                                                                        |
|                         | WEEE LABEL<br>aste electrical and electronic equipment must not be disposed of with normal household<br>vaste. According to the European Union WEEE Directive, waste electrical and electronic<br>equipment should be disposed of separately from normal household waste. |